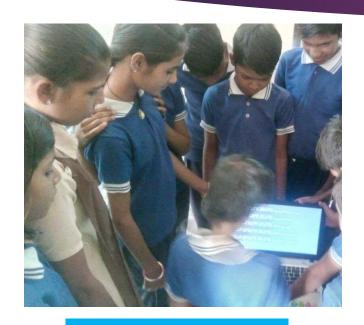

# SFORD ACADEMY

PRESENTS
ANNUAL REPORT
2018- 19

#### CONTENTS

- ► CELEBRATIONS
- ART AND CRAFT
- ► LEARNING WITH FUN
- ► SCIENCE LAB.
- VOCATIONAL TRAINING
- ► GUESTS
- ► EXCURSION
- SFORD GAUSEVA EVAM SHODH SANSTHAN

### CELEBRATIONS







HOLI





### ART AND CRAFT









### LEARNING WITH FUN







# SCIENCE LAB.





SCIENCE PRACTICAL AND EXPERIMENT

### VOCATIONAL TRAINING



COMPUTER TRAINING

#### QUILLING EARRINGS





WALL HANGING

#### QUILLING HAIR PIN



# GUESTS



# **EXCURSION**



# SFORD GAUSEVA EVAM SHODH SANSTHAN





BE A PART OF THIS INITIATIVE
DONATE FOR NOBLE CAUSE

The SFORD Gaushala is situated at Village peshawas in Jodhpur District. The cows in Gaushala are mostly non-milking, which have been left by their owners because of their inability to generate revenue out of their milk, SFORD accepts these cows with open hands. To fill our life with wisdom, devotion, peace and harmony, the greatest Yajna is Daan Yajna (Donation for noble cause) Make a step forward to let these qualities radiate your lives.

#### UPCOMING PROJECTS OF SFORD GAU SEVA EVAM SHODH SANSTHAN

- > Fodder Godown 50x80x50 > 2 Cow Sheds 28x50
- > Go Ark Plant > Bio Gas Plant