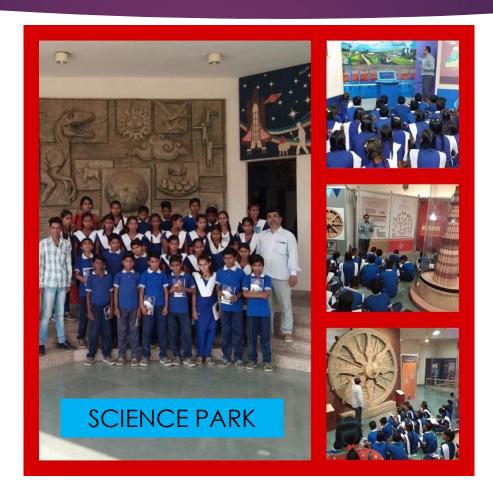

# SFORD ACADEMY

PRESENTS
ANNUAL REPORT
2018- 19

#### CONTENTS

- ► CELEBRATIONS
- ART AND CRAFT
- ► LEARNING WITH FUN
- ► SCIENCE LAB.
- VOCATIONAL TRAINING
- ► GUESTS
- ► EXCURSION
- SFORD GAUSEVA EVAM SHODH SANSTHAN

### CELEBRATIONS







HOLI





### ART AND CRAFT









### LEARNING WITH FUN







# SCIENCE LAB.





SCIENCE PRACTICAL AND EXPERIMENT

### VOCATIONAL TRAINING



COMPUTER TRAINING

#### QUILLING EARRINGS





WALL HANGING

#### QUILLING HAIR PIN



# GUESTS



# **EXCURSION**



# SFORD GAUSEVA EVAM SHODH SANSTHAN





BE A PART OF THIS INITIATIVE
DONATE FOR NOBLE CAUSE

The SFORD Gaushala is situated at Village peshawas in Jodhpur District. The cows in Gaushala are mostly non-milking, which have been left by their owners because of their inability to generate revenue out of their milk, SFORD accepts these cows with open hands. To fill our life with wisdom, devotion, peace and harmony, the greatest Yajna is Daan Yajna (Donation for noble cause) Make a step forward to let these qualities radiate your lives.

#### UPCOMING PROJECTS OF SFORD GAU SEVA EVAM SHODH SANSTHAN

- > Fodder Godown 50x80x50 > 2 Cow Sheds 28x50
- > Go Ark Plant > Bio Gas Plant > Inscensed Sticks Machine

Donation (For One Cow)
₹ 15000/Yearly

Presently Having
251 COWS
at SFORD Gaushala

####