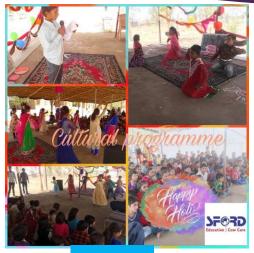

# SFORD ACADEMY

PRESENTS
ANNUAL REPORT
2018- 19

#### CONTENTS

- ► CELEBRATIONS
- ART AND CRAFT
- ► LEARNING WITH FUN
- ► SCIENCE LAB.
- VOCATIONAL TRAINING
- ► GUESTS
- ► EXCURSION
- SFORD GAUSEVA EVAM SHODH SANSTHAN

### CELEBRATIONS







HOLI





### ART AND CRAFT









### LEARNING WITH FUN







# SCIENCE LAB.





SCIENCE PRACTICAL AND EXPERIMENT

### VOCATIONAL TRAINING



COMPUTER TRAINING

#### QUILLING EARRINGS





WALL HANGING

#### QUILLING HAIR PIN



# GUESTS



# **EXCURSION**



# SFORD GAUSEVA EVAM SHODH SANSTHAN





BE A PART OF THIS INITIATIVE
DONATE FOR NOBLE CAUSE

The SFORD Gaushala is situated at Village peshawas in Jodhpur District. The cows in Gaushala are mostly non-milking, which have been left by their owners because of their inability to generate revenue out of their milk, SFORD accepts these cows with open hands. To fill our life with wisdom, devotion, peace and harmony, the greatest Yajna is Daan Yajna (Donation for noble cause) Make a step forward to let these qualities radiate you