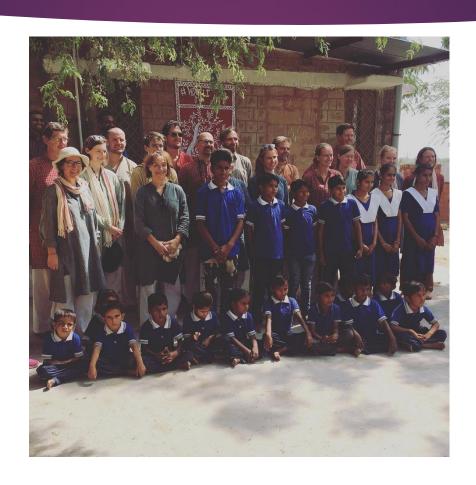

# SFORD ACADEMY

PRESENTS
ANNUAL REPORT
2018- 19

#### CONTENTS

- ► CELEBRATIONS
- ART AND CRAFT
- ► LEARNING WITH FUN
- ► SCIENCE LAB.
- VOCATIONAL TRAINING
- ► GUESTS
- ► EXCURSION
- SFORD GAUSEVA EVAM SHODH SANSTHAN

### CELEBRATIONS







HOLI





### ART AND CRAFT









### LEARNING WITH FUN







# SCIENCE LAB.





SCIENCE PRACTICAL AND EXPERIMENT

### VOCATIONAL TRAINING



COMPUTER TRAINING

#### QUILLING EARRINGS





WALL HANGING

#### QUILLING HAIR PIN



# GUESTS



# **EXCURSION**



# SFORD GAUSEVA EVAM SHODH SANSTHAN





BE A PART OF THIS INITIATIVE
DONATE FOR NOBLE CAUSE

The SFORD Gaushala is situated at Village peshawas in Jodhpur District. The cows in Gaushala are mostly non-milking, which have been left by their owners because of their inability to generate revenue out of their milk, SFORD accepts these cows with open hands. To fill our life with wisdom, devotion, peace and harmony, the greatest Yajna is Daan Yajna (Donation for noble cause) Make a step forward to let these qualities radiate your lives.

#### UPCOMING PROJECTS OF SFORD GAU SEVA EVAM SHODH SANSTHAN

- > Fodder Godown 50x80x50 > 2 Cow Sheds 28x50
- > Go Ark Plant > Bio Gas Plant > Inscensed Sticks Machine

Donation (For One Cow)
₹ 15000/Yearly

Presently Having
251 COWS
at SF