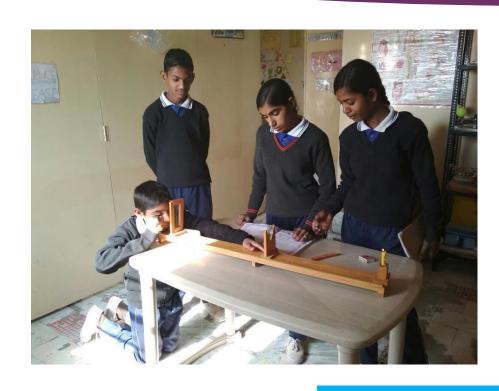

# SFORD ACADEMY

PRESENTS
ANNUAL REPORT
2018- 19

#### CONTENTS

- ► CELEBRATIONS
- ART AND CRAFT
- ► LEARNING WITH FUN
- ► SCIENCE LAB.
- VOCATIONAL TRAINING
- ► GUESTS
- ► EXCURSION
- SFORD GAUSEVA EVAM SHODH SANSTHAN

### CELEBRATIONS







HOLI





### ART AND CRAFT









### LEARNING WITH FUN







# SCIENCE LAB.





SCIENCE PRACTICAL AND EXPERIMENT

### VOCATIONAL TRAINING



COMPUTER TRAINING

#### QUILLING EARRINGS





WALL HANGING

#### QUILLING HAIR PIN



# GUESTS



# **EXCURSION**



# SFORD GAUSEVA EVAM SHODH SANSTHAN





BE A PART OF THIS INITIATIVE
DONATE FOR NOBLE CAUSE

The SFORD Gaushala is situated at Village peshawas in Jodhpur District. The cows in Gaushala are mostly non-milking, which have been left by their owners because of their inability to generate revenue out of their milk, SFORD accepts these cows with open hands. To fill our life with wisdom, devotion, peace and harmony, the greatest Yajna is Daan Yajna (Donation for noble cause) Make a step forward to let these qualities radiate your lives.

#### UPCOMING PROJECTS OF SFORD GAU SEVA EVAM SHODH SANSTHAN

- > Fodder Godow