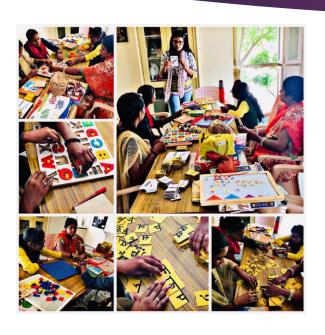

# SFORD ACADEMY

PRESENTS
ANNUAL REPORT
2018- 19

#### CONTENTS

- ► CELEBRATIONS
- ART AND CRAFT
- ► LEARNING WITH FUN
- ► SCIENCE LAB.
- VOCATIONAL TRAINING
- ► GUESTS
- ► EXCURSION
- SFORD GAUSEVA EVAM SHODH SANSTHAN

### CELEBRATIONS







HOLI





### ART AND CRAFT









### LEARNING WITH FUN







# SCIENCE LAB.





SCIENCE PRACTICAL AND EXPERIMENT

### VOCATIONAL TRAINING



COMPUTER TRAINING

#### QUILLING EARRINGS





WALL HANGING

#### QUILLING HAIR PIN



# GUESTS



# **EXCURSION**



# SFORD GAUSEVA EVAM SHODH SANSTHAN





BE A PART OF THIS INITIATIVE
DONATE FOR NOBLE CAUSE

The SFORD Gaushala is situated at Village peshawas in Jodhpur District. The cows in Gaushala are mostly non-milking, which have been left by their owners because of their inability to generate revenue out of their milk, SFORD accepts these cows with open hands. To fill our life with wisdom, devotion, peace and harmony, the greatest Yajna is Daan Yajna (Donation for noble cause) Make a step forward to let these qualities radiate your lives.

#### UPCOMING PROJECTS OF SFORD GAU SEVA EVAM SHODH SANS