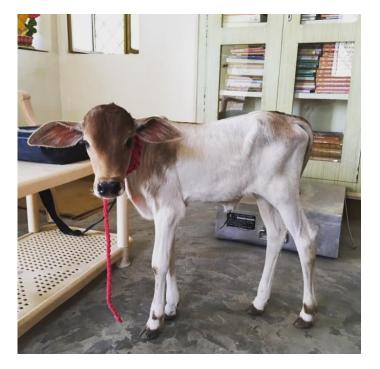

# SFORD GAUSEVA EVAM SHODH SANSTHAN

BE A PART OF THIS INITIATIVE
DONATE FOR NOBLE CAUSE

The SFORD Gaushala is situated at Village peshawas in Jodhpur District. The cows in Gaushala are mostly non-milking, which have been left by their owners because of their inability to generate revenue out of their milk, SFORD accepts these cows with open hands. To fill our life with wisdom, devotion, peace and harmony, the greatest Yajna is Daan Yajna (Donation for noble cause) Make a step forward to let these qualities radiate your lives.

Presently Having
251 COWS
at SFORD Gaushala