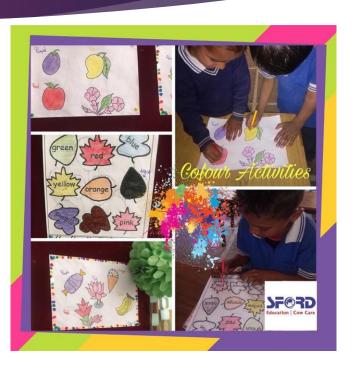

# SFORD ACADEMY

PRESENTS
ANNUAL REPORT
2018- 19

#### CONTENTS

- ► CELEBRATIONS
- ART AND CRAFT
- ► LEARNING WITH FUN
- ► SCIENCE LAB.
- VOCATIONAL TRAINING
- ► GUESTS
- ► EXCURSION
- SFORD GAUSEVA EVAM SHODH SANSTHAN

### CELEBRATIONS







HOLI





### ART AND CRAFT









### LEARNING WITH FUN







# SCIENCE LAB.





SCIENCE PRACTICAL AND EXPERIMENT

### VOCATIONAL TRAINING



COMPUTER TRAINING

#### QUILLING EARRINGS





WALL HANGING

#### QUILLING HAIR PIN



# GUESTS



# **EXCURSION**



# SFORD GAUSEVA EVAM SHODH SANSTHAN





BE A PART OF THIS INITIATIVE
DONATE FOR NOBLE CAUSE

The SFORD Gaushala is situated at Village peshawas in Jodhpur District. The cows in Gaushala are mostly non-milking, which have been left by their owners because of their inability to generate revenue out of their milk, SFORD accepts these cows with open hands. To fill our life with wisdom, devotion, peace and harmony, the greatest Yajna is Daan Yajna (Donation for noble cause) Make a step forward to let these qualities radiate your lives.

#### UPCOMING PROJECTS OF SFORD GAU SEVA EVAM SHODH SANSTHAN