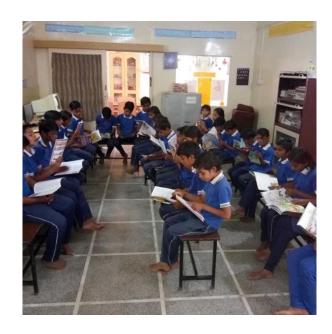

COMING PROJECTS OF SFORD GAU SEVA EVAM SHODH SANSTHAN

- > Fodder Godown 50x80x50 > 2 Cow Sheds 28x50
- > Go Ark Plant > Bio Gas Plant > Inscensed Sticks Machine

Donation (For One Cow)
₹ 15000/Yearly

Presently Having
251 COWS
at SFORD Gaushala

#### A LITTLE EFFORT FOR COWS WILL EARN GREAT RETURN FOR YOU

#### Bank Details

#### SFORD GAU SEVA EVAM SHODH SANSTHAN

A/c No.: 51552151012202 Bank: Oriental Bank Of Commerce Branch: Sumer School, Mahamandir, Jodhpur IFSC: ORBC0105155 Donations are eligible u/s 80G of Income Tax Act 1961

Registration No. 978/09 & 314/08-09

PAN - AAFTS5184C







#### SUPPORT FOR SATISFACTION

SFORD CAMPUS

NEAR BIRAMI FANTA

POST MORI JOSHIAN (BANAR)

TEHSIL LUNI

JODHPUR- 342027 (RAJ.)

**INDIA** 

EMAIL: info@sfordonline.org

WEBSITE: www.sfordonline.org